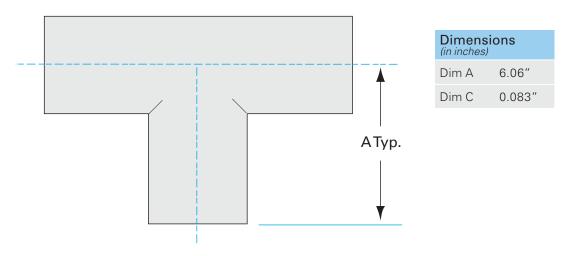

# Weld tee 6" OD tee, 6.06" port length, tumble finish

Part number: G-7W-600V-B

### Weld tee

6" OD tee, 6.06" port length, tumble finish

- Use wled fittings and tubing to create unique pump line geometries
- Fittings with extended tangents ideal for orbital welders
- Contact us at 800-824-4166 to find out about Nor-Cal's custom weldment offerings

#### G-7W-600V-B

| Parameters        | Specifications                      |
|-------------------|-------------------------------------|
| Tube OD           | 6″                                  |
| Тее Туре          | Standard                            |
| Material          | 304 stainless                       |
| Port Length       | 6.06"                               |
| Wall Thickness    | 0.083″                              |
| Finish            | Bead Blast                          |
| Vacuum Range      | 1 · 10 <sup>-13</sup> mbar to 1 bar |
| Temperature Range | -200 °C to 450 °C                   |
| Weight            | 6.1 lbs                             |