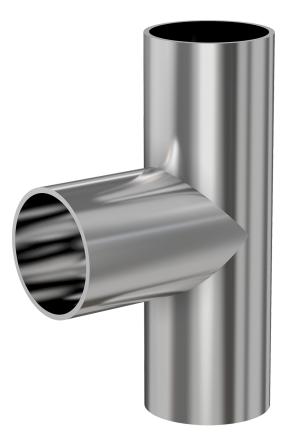

# Weld tee 6" OD tee, 6.06" port length, tumble finish

Part number: G-7W-600V-B

### Weld tee

6" OD tee, 6.06" port length, tumble finish

- Use wled fittings and tubing to create unique pump line geometries
- Fittings with extended tangents ideal for orbital welders
- Contact us at 800-824-4166 to find out about Nor-Cal's custom weldment offerings

#### G-7W-600V-B

| Parameters        | Specifications                      |
|-------------------|-------------------------------------|
| Tube OD           | 6″                                  |
| Тее Туре          | Standard                            |
| Material          | 304 stainless                       |
| Port Length       | 6.06"                               |
| Wall Thickness    | 0.083″                              |
| Finish            | Bead Blast                          |
| Vacuum Range      | 1 · 10 <sup>-13</sup> mbar to 1 bar |
| Temperature Range | -200 °C to 450 °C                   |
| Weight            | 6.1 lbs                             |